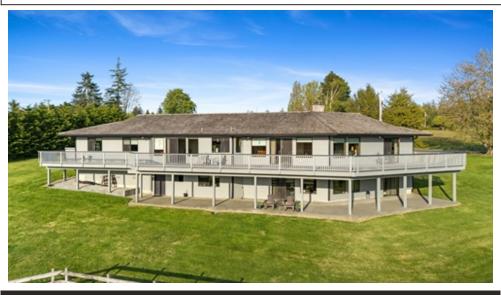

## **Equestrian Property!**

## 27312 56th Ave NW, Stanwood, WA 98292

- » Beds: 5 | Baths: 3 Full
- » MLS #: 2360339
- » Single Family | 4,465 ft<sup>2</sup> | Lot: 4.72 acres
- » Great Views!
- » Pasture Land
- » More Info: home32.IsForSale.com

Greater Sound Team (425) 405-2344 (Office) mindy@greatersound.com http://www.greatersound.com

\$ 1,170,000

— OPEN HOUSE — 5/10/2025 11:00 - 1:00

Hard-to-Find Equestrian Property-Stunning Rambler with Daylight Basement and Views! This rare property is a true gem, with 5 acres of beautiful, usable land. Hardwood floors complement the large windows throughout the home offering views from almost every room. The kitchen is equipped with granite countertops, a double oven & garbage compactor. The primary suite includes a spacious bath w/heated floors and walk-in closet. A daylight basement provides additional living space & access to the backyard. Enjoy views of pastures and a two-stable barn from the expansive deck. Ample parking for guests, RVs, or toys. Recent upgrades include new windows & hot water heater. Just 3 mi to downtown w/easy access to Hwy 532! This won't last long!